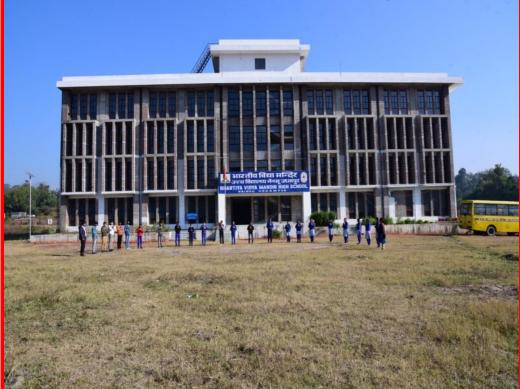

## Bhartiya Vidya Mandir High School Udhampur

(Sant Ishwar Bhartiya Vidya Mandir Parisar)

(Run By Bhartiya Shiksha Samiti (JK & Ladakh UT) A School from the chain of 13, 000 schools of Vidya Bharti (Delhi) At village Nainsu near Shiv Mandir

ESTD. 1990

NATIONAL EDUCATION

EARLY CHILDHOOD

CARE AND EDUCATION

POLICY 2020: SCHOOL EDUCATION

(From Nursery to 10th Class)

वसुधेव कुटुम्बकम्

Enter your Child "Now for Complete Personality Development"