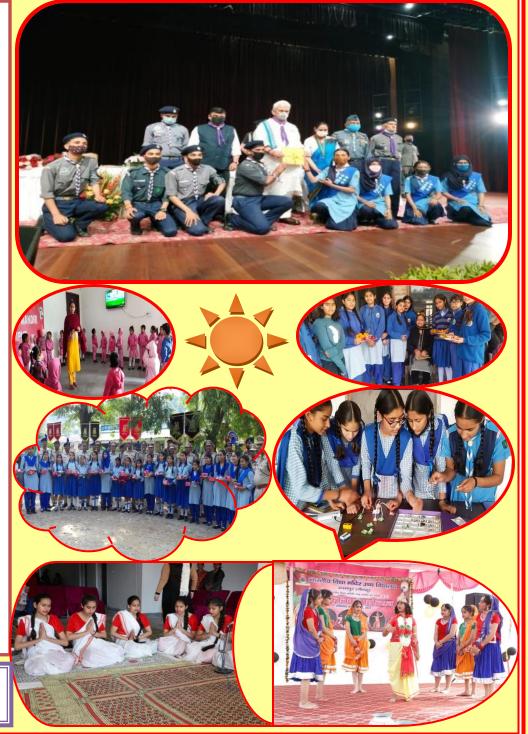

## School High Lights & Projects run by the school

Save Energy, Save Water, Social Programs,

Waste Management, Swachh Bharat Abhiyan

Beti Bachao Beti Padhao , Ex- Students Councils & Balika Shiksha

- 1. Campus with Wi-Fi Connectivity
- 2. Saraswati Vandana
- 3. Special Clubs for sports, Science & Vedic Mathematics
- 4. Regular Counselling by Vidya Bharti Expert.
- 5. Buses for Transport.
- 6. Various Co-curricular activities
- 7. Cultural Extravaganza organized annually.
- 8. CCTV Surveillance

## **Special features**

- Maximum facilities in affordable fee structure
- Excellent Board Results
- Digital / Smart Classes
- Scouting & Guiding
- ATL Lab
- Big Play Ground
- Matr Pitr Pujan Diwas on 14<sup>th</sup> Feb every year.
- Ganit Mela, Science Exhibition at state & National Level
- PTM's organized every month.
- Lectures, Talks and Visits by Eminent scholars.
- Indoor & Out Door games facility.
- Bal Sansad (Student Parliament) & House System.
- The school is situated lush green & Serene Atmosphere
- Computer Lab, Edufront Digtal Classes, Robotics
- Complete Concept of NEP 2020